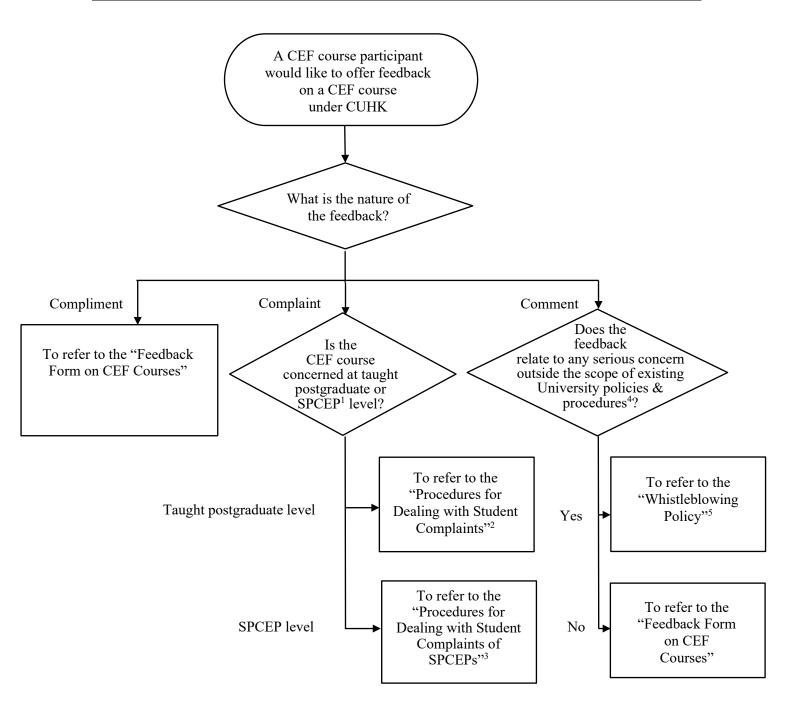

### Flowchart on the Enhanced Feedback Mechanism for Continuing Education Fund (CEF)

### Remarks:

- 1. Sub-degree, Professional and Continuing Education Programmes
- 2. https://www.gs.cuhk.edu.hk/download/ComplaintProcedures.pdf
- 3. https://spcep.cuhk.edu.hk/wp-content/uploads/2021/10/ComplaintProcedures SPCEPs English.pdf
- 4. Any serious concern considered to be matters of illegality, malpractice or impropriety, but falling outside the scope of existing University policies and procedures, such as criminal offence, failure to fulfil any legal obligations or to comply with any statutory requirements, etc. For allegations of sexual harassment, please refer to University's prevailing Policy Against Sexual Harassment.
- 5. https://www.cuhk.edu.hk/policy/english/documents/whistleblowing-policy.pdf?20190306